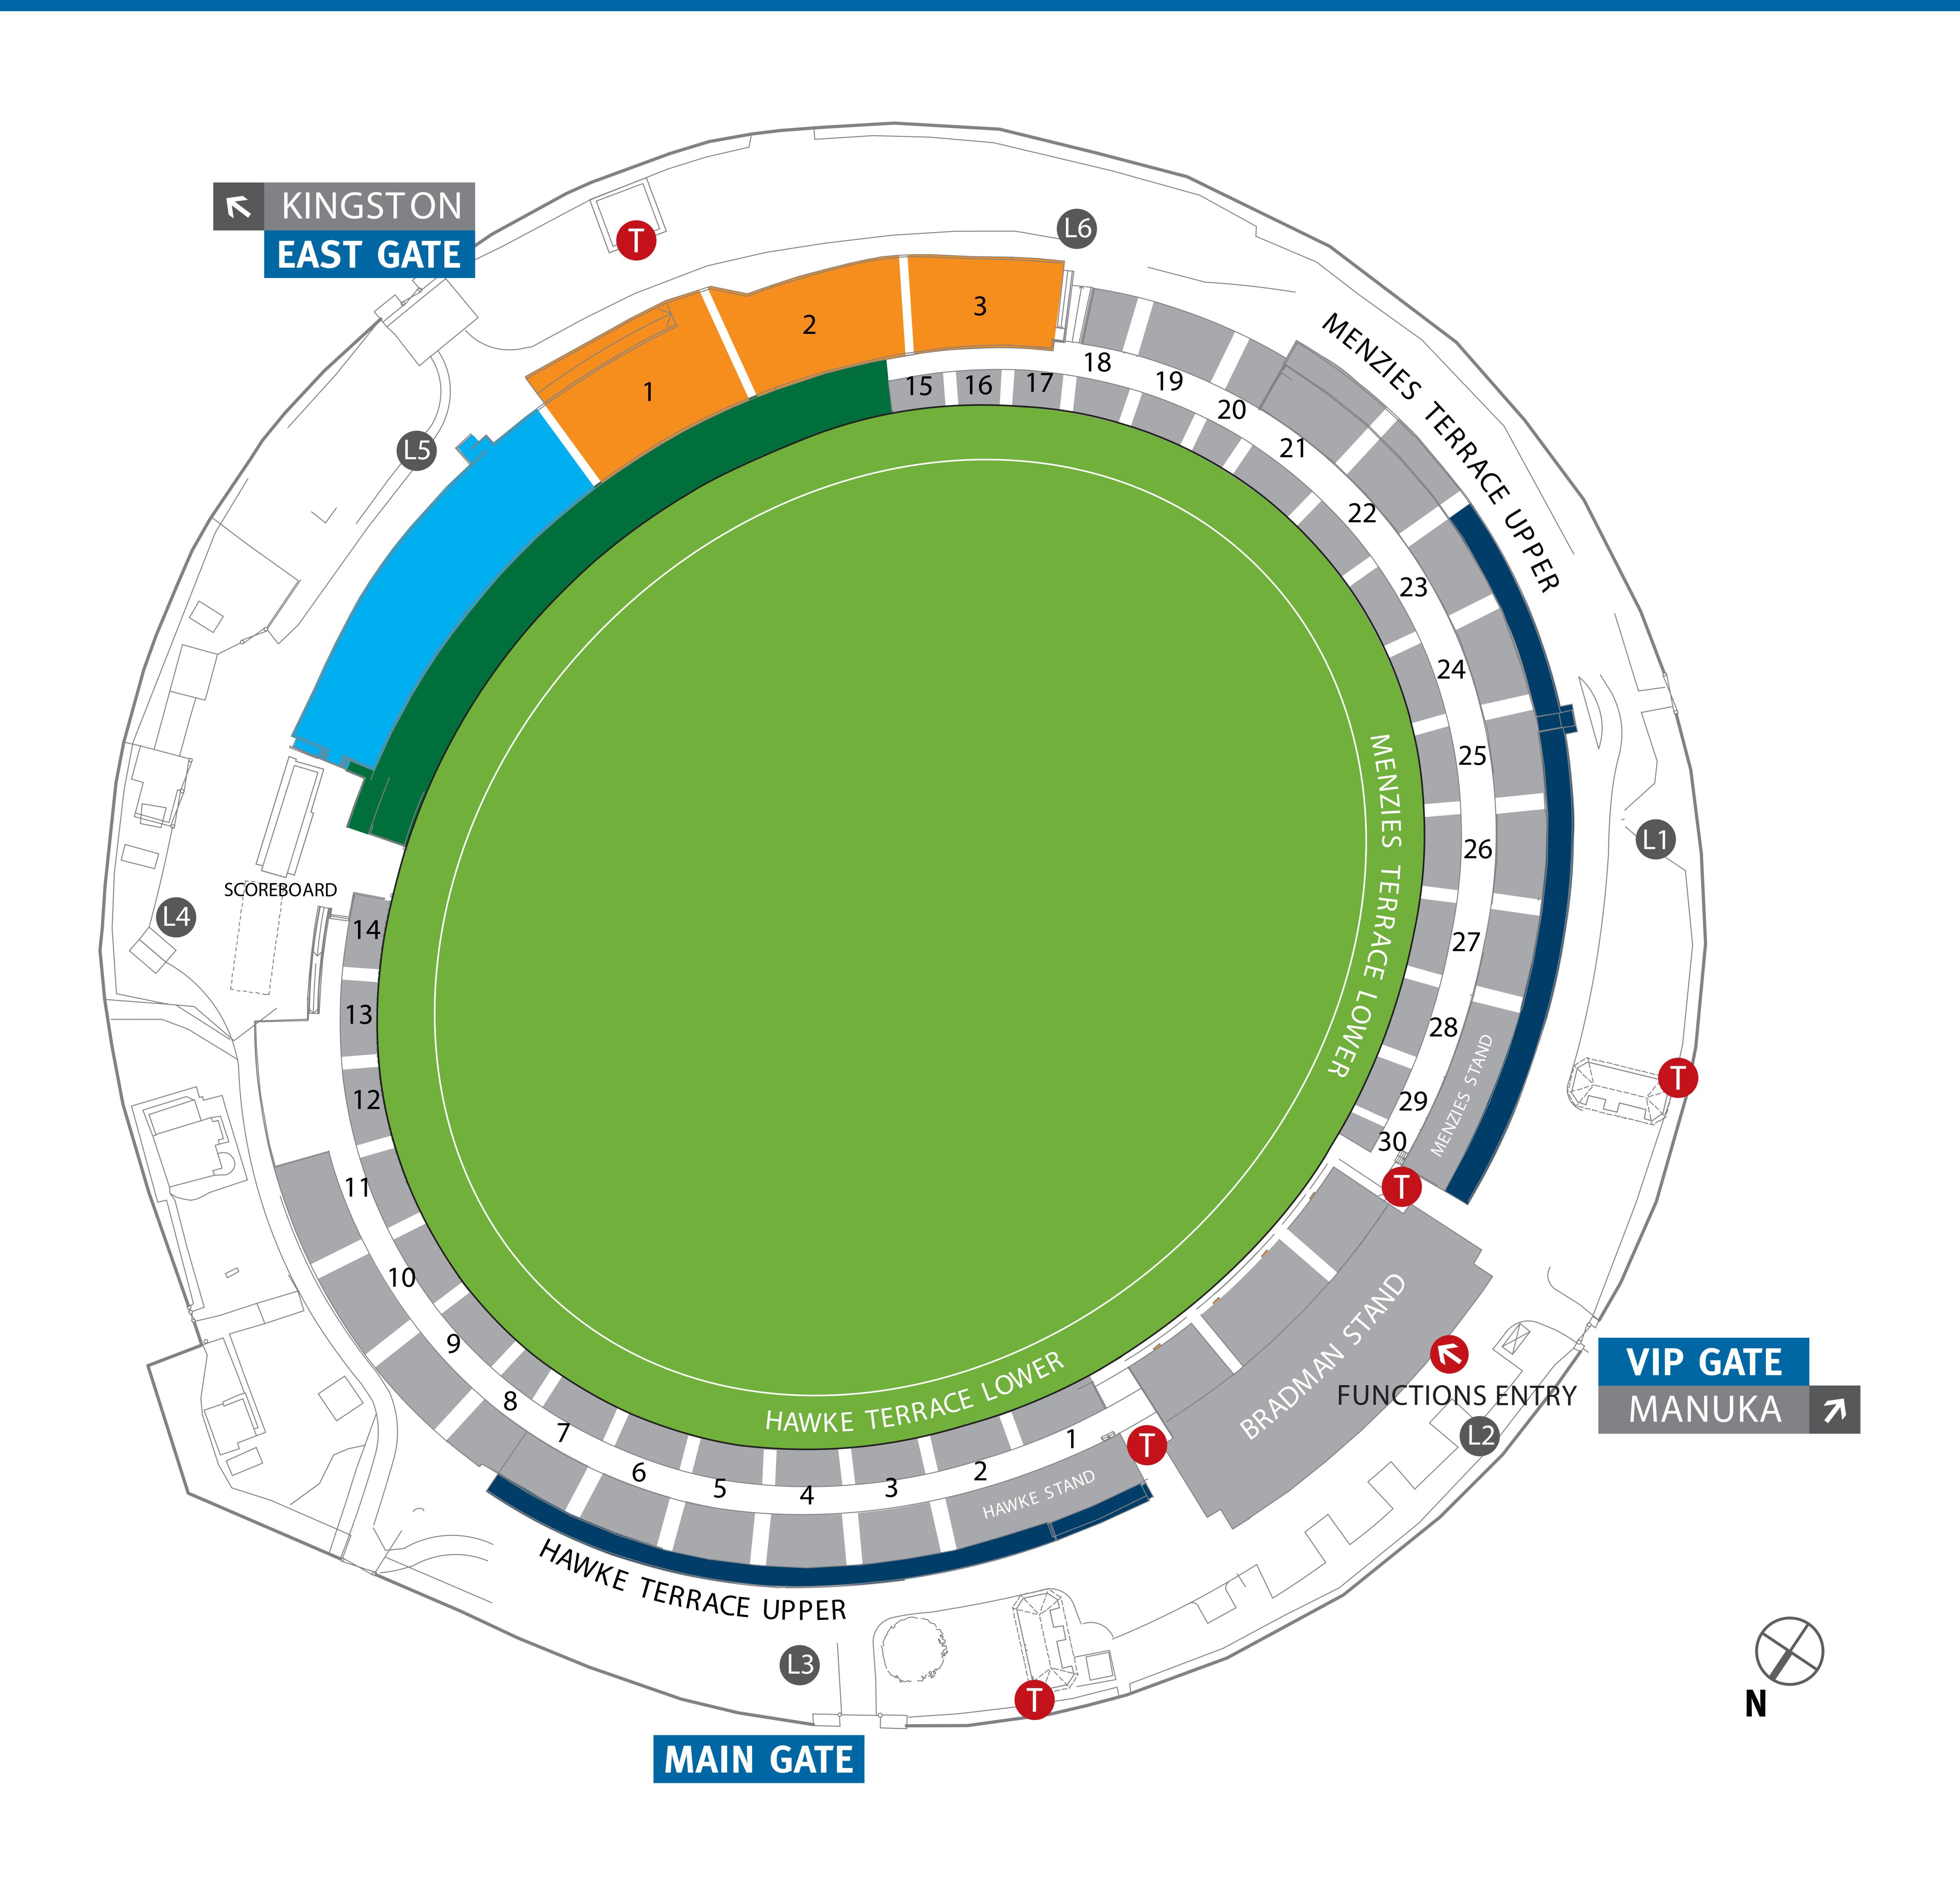

#### SEATING

MANUKA HILL

MARQUEE PLATFORM

HILL STAND

RESERVED SEATING

PUBLIC TOILETS

LIGHT TOWERS

DISABLED SEATING LOCATED THROUGHOUT VENUE

#### SEAT NUMBERING

| STAND                 | BAY / AREA   | SEATING                  |
|-----------------------|--------------|--------------------------|
| BRADMAN STAND         |              | PREMIUM RESERVED SEATING |
| HAWKE TERRACE UPPER   | BAYS 1-11    | RESERVED SEATING         |
| HAWKE TERRACE LOWER   | BAYS 1-14    | RESERVED SEATING         |
| MENZIES TERRACE UPPER | BAYS 18-29   | RESERVED SEATING         |
| MENZIES TERRACE LOWER | BAYS 15-30   | RESERVED SEATING         |
| MANUKA HILL           | GRASSED AREA | GENERAL ADMISSION        |
| HILL STAND            | STANDS 1-3   | RESERVED SEATING         |

### COVERED SEATING

| BRADMAN STAND         | ROWS J-S COVERED SEATING               |
|-----------------------|----------------------------------------|
| HAWKE TERRACE UPPER   | THE ROOF EXTENDS FROM BAY 1 TO BAY 7   |
| MENZIES TERRACE UPPER | THE ROOF EXTENDS FROM BAY 23 TO BAY 29 |

→ BAYS 1-7, 30-15

← BAYS 8-14

→ | HAWKE STAND

→ MENZIES STAND

-> BRADMAN STAND

← GENERAL ADMISSION

← | MANUKA HILL

← | HILL STAND

← MARQUEE PLATFORM